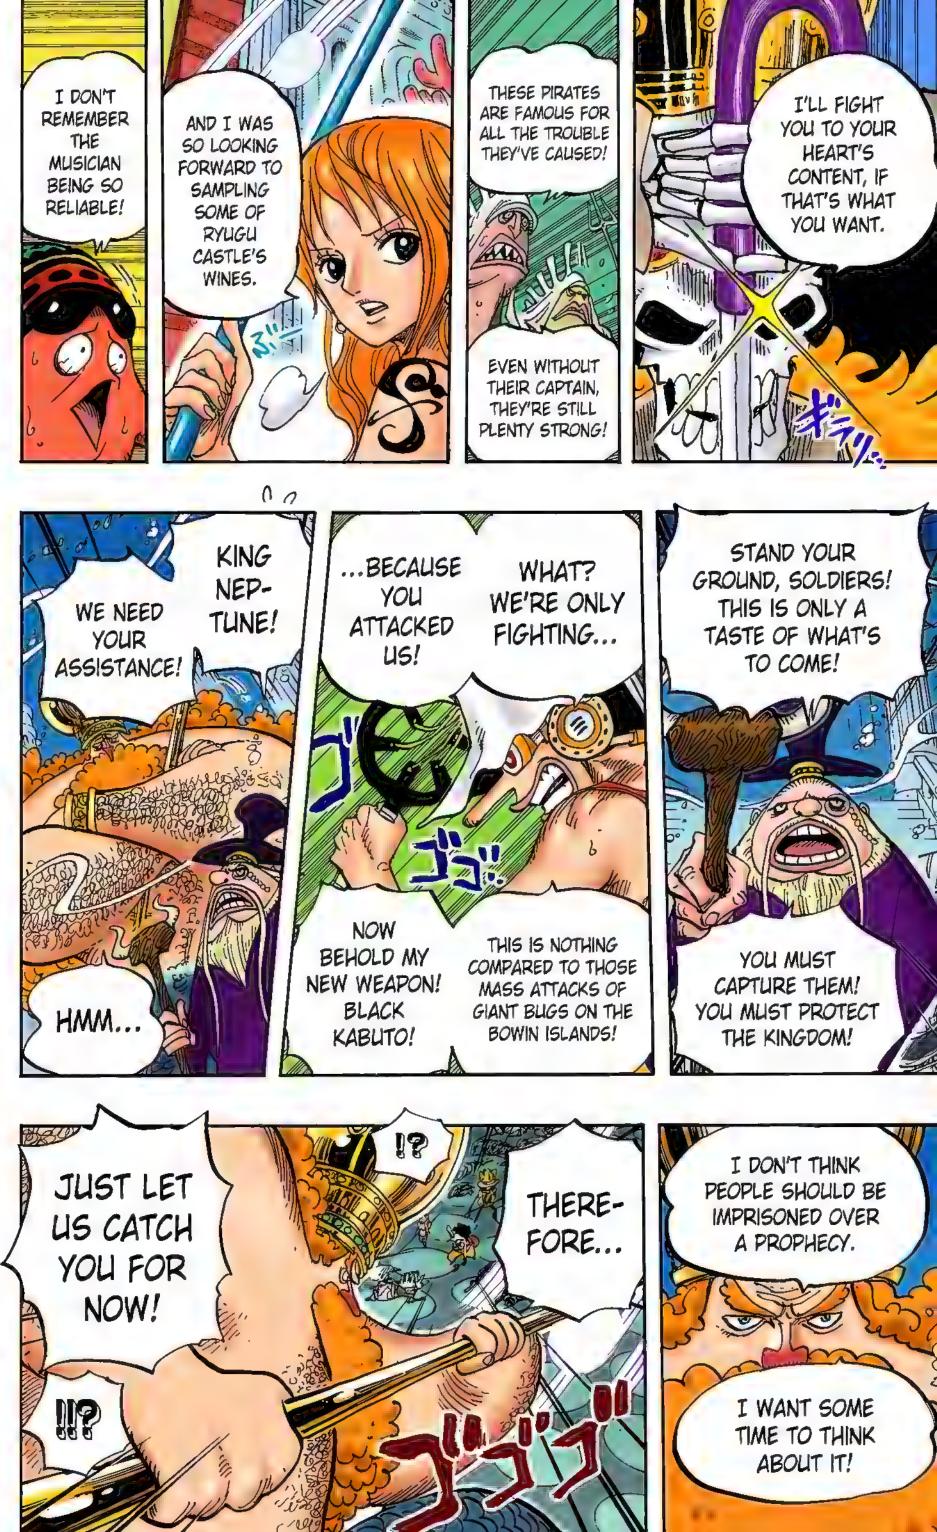

## Chapter 609: ADVENTURE ON FISH-MAN ISLAND

SANJI'S BLOOD TYPE IS PRETTY RARE, YOU KNOW.

WHO?

THE MERMAID

PRINCESS?

NO.

X

IF HE'D GOTTEN ANY MORE NOSEBLEEDS, IT WOULD'VE BEEN BAD. I'M ALL OUT OF HIS TYPE OF BLOOD.

BEING HERE SEEMS TO HAVE CURED HIM.

Q: My friend put a melon bun in the DVD return box by mistake. What should we do?

--Pon Class

A: Yeah, that happens all the time. Wait! NO, it doesn't! 3 But now that I think about it, did that friend really rent a DVD? You sure that friend didn't rent a melon Bun instead? That could happen, right? Ha ha ha.